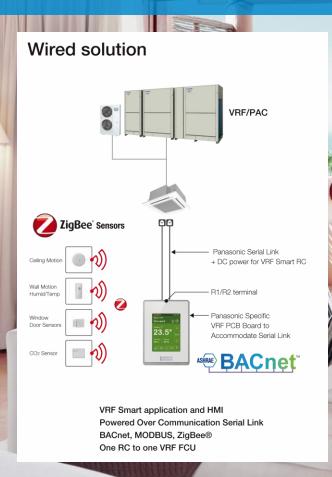

#### Wireless solution

VRF Smart application and HMI Normal Power Supply BACnet, MODBUS, ZigBee® One RC to one VRF FCU