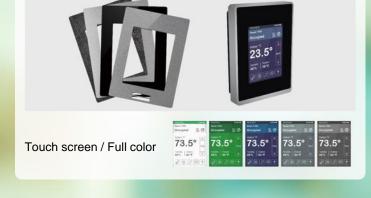

## **Innovative Advantage**

Custom display / icons

Built-in PIR sensor control