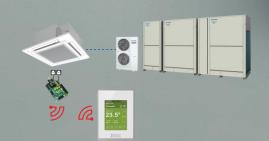

### What is VRF Connectivity?

The Smarter Solution to Simplify Energy Management, Optimize Building Efficiency and Drive Savings.

SE8000 smart controller with direct hub to ZigBee Pro sensors Great Occupancy and IAQ control

Ex: Hotel room occupancy check by PIR sensor, IAQ by CO2 sensor, Door / Window contacts

BACnet (BEMS open protocol) direct connection Can be assign BACnet address by room scale

#### Wireless solution

VRF Smart application and HMI Normal Power Supply BACnet, MODBUS, ZigBee® One RC to one VRF FCU