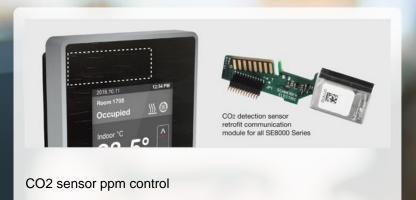

### What is VRF Connectivity?

The Smarter Solution to Simplify Energy Management, Optimize Building Efficiency and Drive Savings.

SE8000 smart controller with direct hub to ZigBee Pro sensors Great Occupancy and IAQ control

Ex: Hotel room occupancy check by PIR sensor, IAQ by CO2 sensor, Door / Window contacts

BACnet (BEMS open protocol) direct connection Can be assign BACnet address by room scale