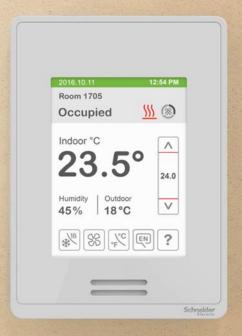

## **Innovative Advantage**

Custom display / icons

Built-in PIR sensor control

## **Unrivalled Advantage**

Set point boundaries

Easy-to-understand Error Description

Customization in approx. 20 languages possible