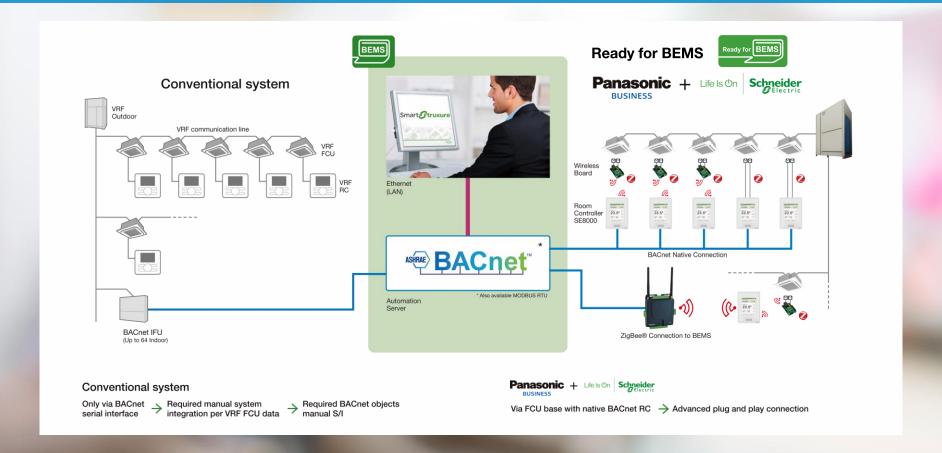

### What is VRF Connectivity?

The Smarter Solution to Simplify Energy Management, Optimize Building Efficiency and Drive Savings.

SE8000 smart controller with direct hub to ZigBee Pro sensors Great Occupancy and IAQ control

Ex: Hotel room occupancy check by PIR sensor, IAQ by CO2 sensor, Door / Window contacts

BACnet (BEMS open protocol) direct connection Can be assign BACnet address by room scale

#### Wireless solution

VRF Smart application and HMI Normal Power Supply BACnet, MODBUS, ZigBee® One RC to one VRF FCU

### **Value Proposition Study for BEMS Connection**