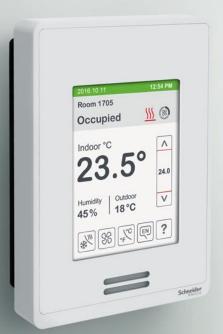

## **Innovative Advantage**

Custom display / icons

Built-in PIR sensor control

## **Unrivalled Advantage**

Set point boundaries