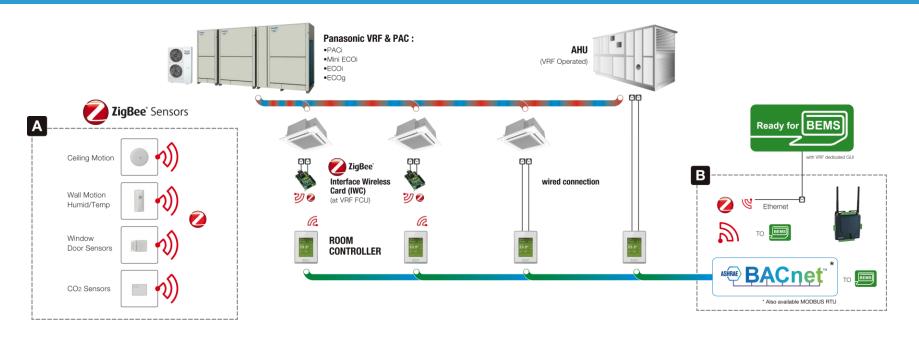

### What is VRF Connectivity?

The Smarter Solution to Simplify Energy Management, Optimize Building Efficiency and Drive Savings.

SE8000 smart controller with direct hub to ZigBee Pro sensors Great Occupancy and IAQ control

Ex: Hotel room occupancy check by PIR sensor, IAQ by CO2 sensor, Door / Window contacts

BACnet (BEMS open protocol) direct connection Can be assign BACnet address by room scale

### **Wireless Sensors for Room Controllers**

There are three types of compact, smart sensors. Batteries last for up to five years and are easy to install and replace.

#### Wireless solution

VRF Smart application and HMI Normal Power Supply BACnet, MODBUS, ZigBee® One RC to one VRF FCU