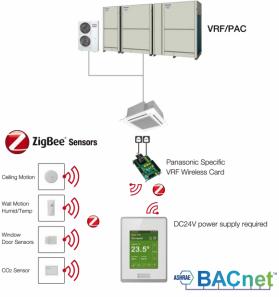

#### Wireless solution

VRF Smart application and HMI Normal Power Supply BACnet, MODBUS, ZigBee® One RC to one VRF FCU