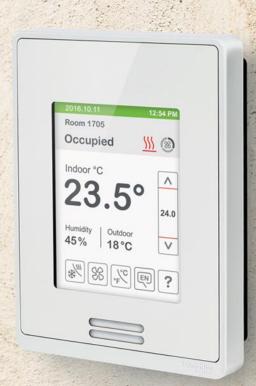

## **Innovative Advantage**

Custom display / icons

Built-in PIR sensor control

## **Unrivalled Advantage**

Set point boundaries