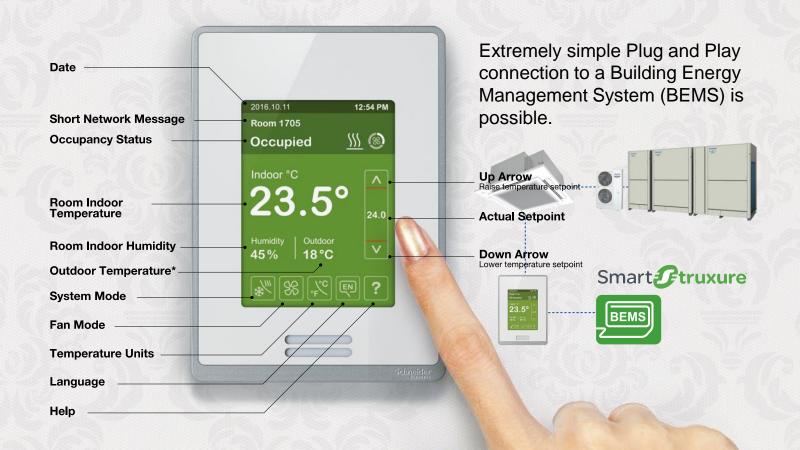

## **Innovative Advantage**

Custom display / icons

Built-in PIR sensor control

## **Unrivalled Advantage**

Set point boundaries

Easy-to-understand Error Description

Customization in approx. 20 languages possible