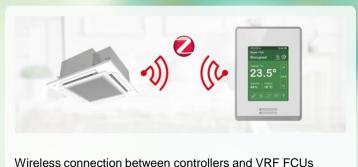

#### Wireless solution

VRF Smart application and HMI Normal Power Supply BACnet, MODBUS, ZigBee® One RC to one VRF FCU