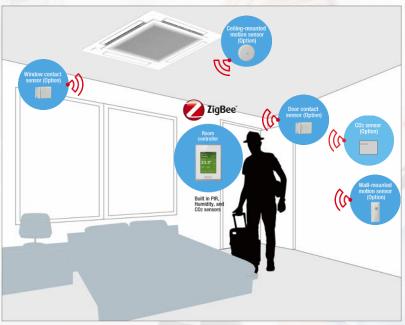

### What is VRF Connectivity?

The Smarter Solution to Simplify Energy Management, Optimize Building Efficiency and Drive Savings.

SE8000 smart controller with direct hub to ZigBee Pro sensors Great Occupancy and IAQ control

Ex: Hotel room occupancy check by PIR sensor, IAQ by CO2 sensor, Door / Window contacts

BACnet (BEMS open protocol) direct connection Can be assign BACnet address by room scale

### **Wireless Sensors for Room Controllers**

There are three types of compact, smart sensors. Batteries last for up to five years and are easy to install and replace.