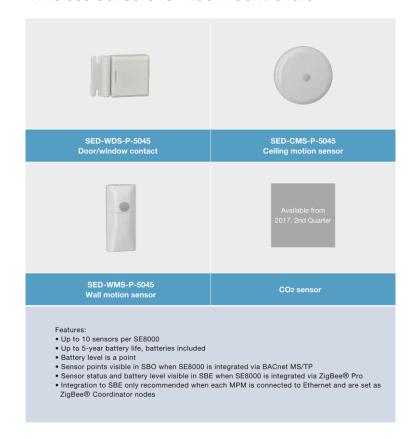

### **Wireless Sensors for Room Controllers**

There are three types of compact, smart sensors. Batteries last for up to five years and are easy to install and replace.

#### **Wireless Sensors for Room Controllers**